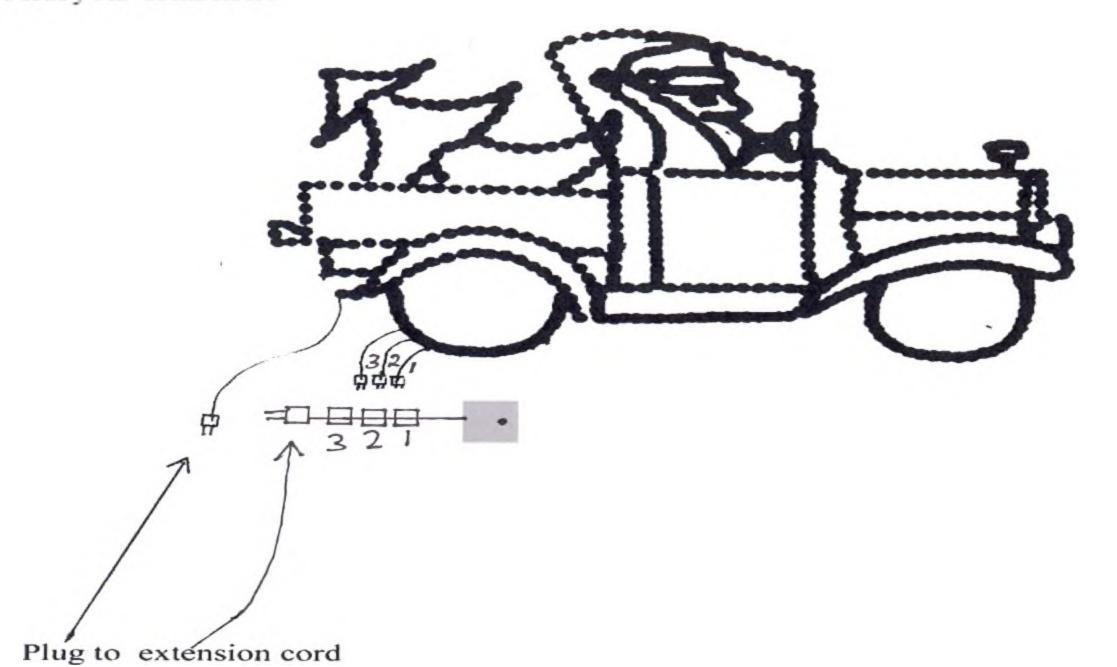

- Push ground stakes gently into the ground. You can do this with your foot and using a
  back and forth motion to inch each side gradually into the ground.
- Plug truck into and extension cord. (Not provided).
- Plug controller into and extension cord.
- 4. There are 3 plugs coming from the back wheel labeled Green 1 and Red 2 and Yellow 3.
- Plug the Green 1 into the Green 1 on the controller. Plug the Red 2 into the Red 2 on the controller, the Yellow 3 into the Yellow 3 on the controller. Adjust speed to your liking.

## Adjust speed to your liking

For the best look, straighten clips. Also, if you live in an area with lots of rain or snow, you may want to take extra precaution to cover your controllers. See our website for ideas on how to protect your controller.